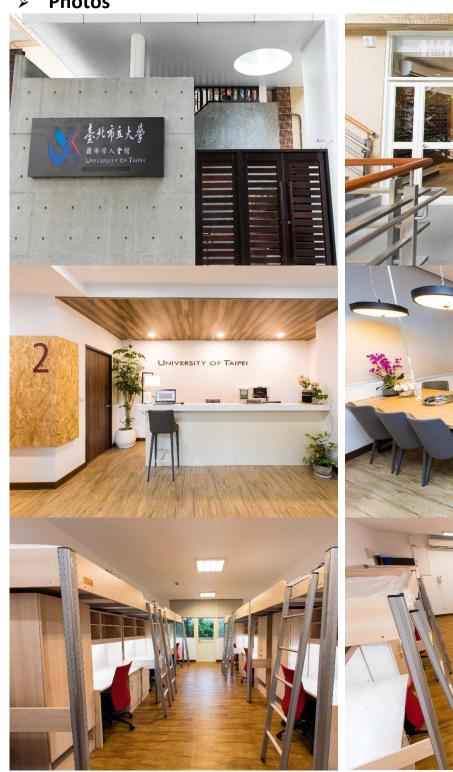

#### > Photos

#### **Accommodation Information**

- > The exchange students are guaranteed to stay at the dorm.
- Address: No.1, Lane 430, Fuxing N. Road., Zhongshan District, Taipei City 10476, Taiwan
- > Transportation: Take MRT Wenhu Line (Brown Line) and get off at Zhongshan Junior High School Station. Then it takes ten minutes to walk.
- Website: https://international.utaipei.edu.tw/p/412-1006-6061.php?Lang=en