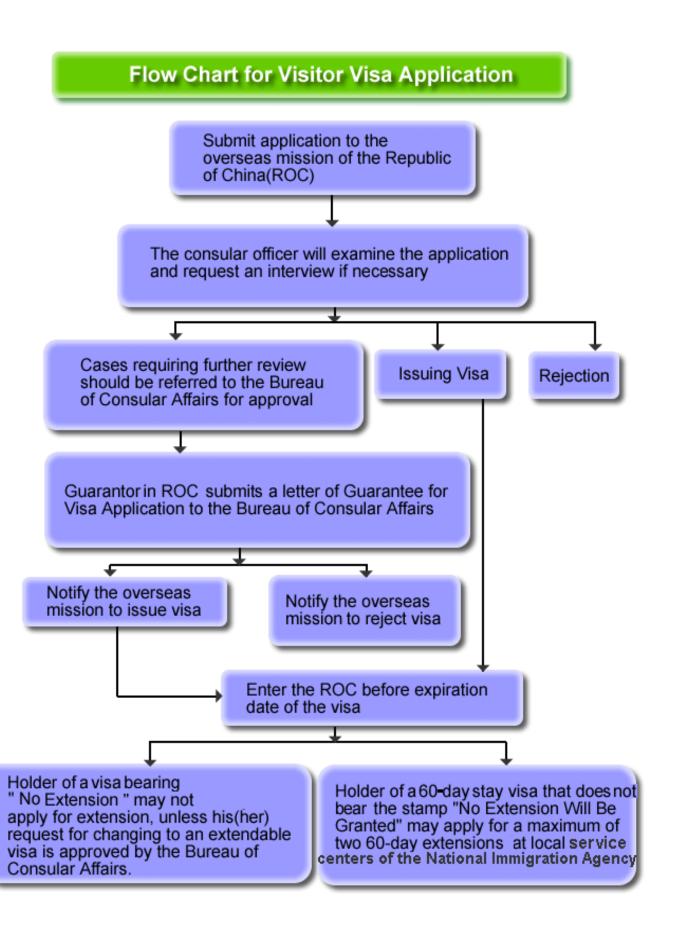

rged in cash at check-in: dormitory cleaning

fee NT\$750 per semester and a charge of NT\$800 for the fitted sheets,

duvet covers and pillow cases.

➤ WiFi: Name: UTIH Password: UTIH25011922

15

#### > Photos





#### **VISA Information**

### **Before Arrival**

## Apply for VISA to Enter Taiwan

## **During the Staying Period**

Apply for VISA extension when necessary



- 1. Visitor visa holders can apply for extension within 15 days before the expired date.
- 2. Documents for visa extension:

Application form

Passport with visitor visa

Documentary proof of study or attendance record

Fee: free of charge

3. Where to Apply: National Immigration Agency in Taipei



Note: Visitor visa with 30-day validation is not permitted for extension.

## Flow Chart of Visitor Visa Application



### Flow Chart of Visitor Visa Extension

Check the visa expired date



Apply for the extension within 15 days before the expired date



#### Documents for visa extension

- 1. Application form (appendix 3)
- 2. Passport with visitor visa
- 3. Documentary proof of study or attendance record
- 4. Fee: Free of charge



Go to the National Immigration Agency in Taipei to submit the application documents

(Address: No. 15, Guangzhou Street, Zhongzheng District, Taipei City, 10066, Taiwan)

## **Authorization for Emergency Medical Treatment**

| I ,(name o