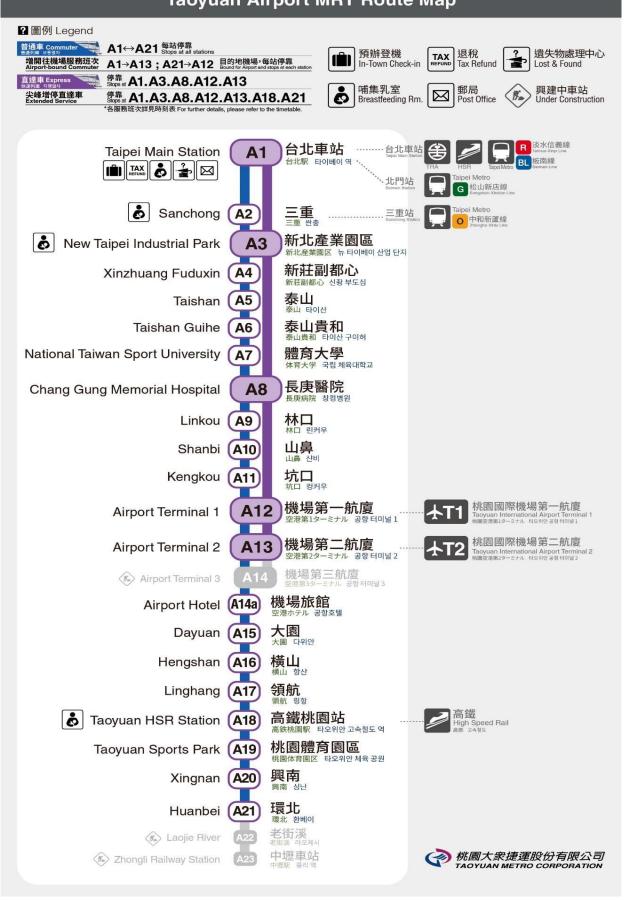

### **Transportation**

Taoyuan
International
Airport

↓
International house

Take Taoyuan Airport MRT → at MRT Taipei MainStation, transfer to Bannan Line (Blue Line) → at MRT Zhongxiao Fuxing, transfer to Wenhu Line (Brown Line), and get off at MRT Zhongshan Junior High School → walk along Fuxing North Road toward Minquan East Road, Section 3. and turn left at Fuxing North Road, Lane 430

#### 桃園機場捷運系統路線圖 Taoyuan Airport MRT Route Map